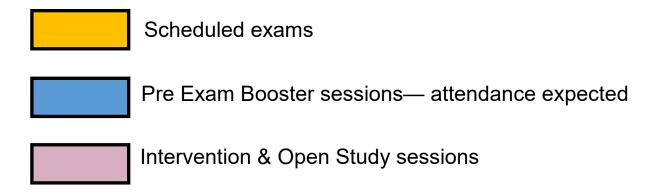

## Instructions:

- 1. Please look carefully at the timetable and at the details of the subjects for each day. If that subject does not apply to you (ie. you are not sitting that particular exam) go down to the next subject, and so on.
- 2. You are <u>expected to attend</u> all pre-exam booster sessions (blue boxes) that apply to you. Where there is more than one revision subject timetabled per session, you are expected to prioritise.
- 3. You are expected to attend all normal timetabled lessons.
- 4. The time in the PM registration box is the time you should assemble in the dining hall for the start of your exam. You should be in school at least 10 minutes prior to this unless you have a pre-exam booster.
- 5. Use the details to plan your revision using the ideas and methods that you have been shown.
- If there is anything on the timetable that you don't understand make sure that you ask Mrs Millichamp for help.